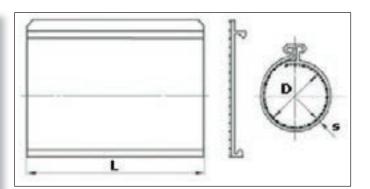

## SHRINK WRAP Wrap around retro fit heatsink sleeving

| Product name | Dimensions (mm)<br>D d s L |    |   |      | Packing<br>(pcs) |
|--------------|----------------------------|----|---|------|------------------|
| RM 122 / 38  | 122                        | 38 | 3 | 250  | 1                |
| RM 122 / 38  | 122                        | 38 | 3 | 500  | 1                |
| RM 122 / 38  | 122                        | 38 | 3 | 750  | 1                |
| RM 122 / 38  | 122                        | 38 | 3 | 1000 | 1                |
| RM 122 / 38  | 122                        | 38 | 3 | 1500 | 1                |
| RM 160 / 55  | 160                        | 55 | 3 | 250  | 1                |
| RM 160 / 55  | 160                        | 55 | 3 | 500  | 1                |
| RM 160 / 55  | 160                        | 55 | 3 | 750  | 1                |
| RM 160 / 55  | 160                        | 55 | 3 | 1000 | 1                |
| RM 160 / 55  | 160                        | 55 | 3 | 1500 | 1                |
| RM 210 / 55  | 210                        | 55 | 3 | 250  | 1                |
| RM 210 / 55  | 210                        | 55 | 3 | 500  | 1                |
| R M 210 / 55 | 210                        | 55 | 3 | 750  | 1                |
| R M 210 / 55 | 210                        | 55 | 3 | 1000 | 1                |
| R M 210 / 55 | 210                        | 55 | 3 | 1500 | 1                |